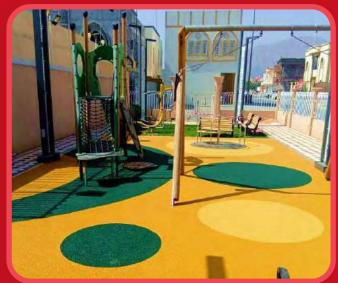

### Safety Flooring

- Elastic seamless flooring in multiple colors
- Extensive theming options
- Built-In games for all ages available
- Built according to EN1177 (HIC1000)
- Certified Non-Toxic EN71.3
- Ideal for mounds and un-even surfaces