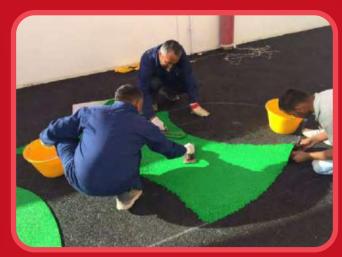

### Safety Flooring

- Elastic seamless flooring in multiple colors
- Extensive theming options
- Built-In games for all ages available
- Built according to EN1177 (HIC1000)
- Certified Non-Toxic EN71.3
- Ideal for mounds and un-even surfaces