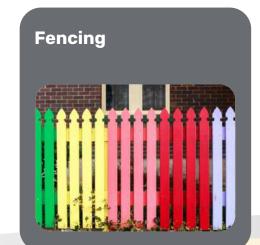

# Fencing

- Playground fencing built according to EN1176
- Choice of materials: steel, aluminium, wood
- Free choice of colors and design