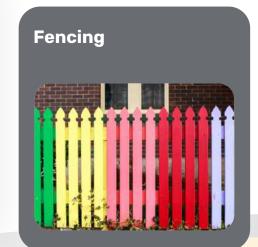

# Fencing

- Playground fencing built according to EN1176
- Choice of materials: steel, aluminium, wood
- Free choice of colors and design