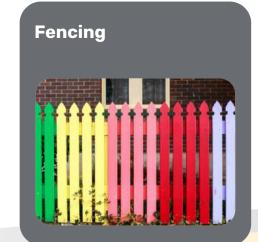

# Fencing

- Playground fencing built according to EN1176
- Choice of materials: steel, aluminium, wood
- Free choice of colors and design