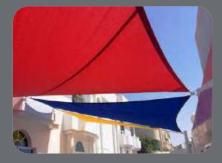

# Fencing

- Playground fencing built according to EN1176
- Choice of materials: steel, aluminium, wood
- Free choice of colors and design