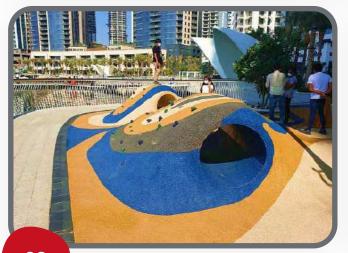

### Safety Flooring

- Elastic seamless flooring in multiple colors
- Extensive theming options
- Built-In games for all ages available
- Built according to EN1177 (HIC1000)
- Certified Non-Toxic EN71.3
- Ideal for mounds and un-even surfaces