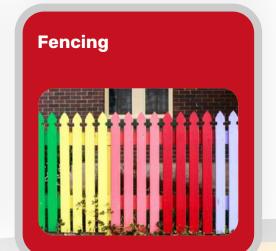

# Fencing

- Playground fencing built according to EN1176
- Choice of materials: steel, aluminium, wood
- Free choice of colors and design