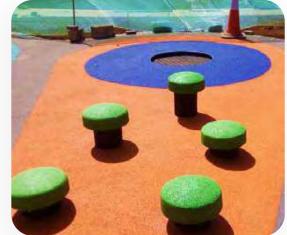

### Safety Flooring

- Elastic seamless flooring in multiple colors
- Extensive theming options
- Built-In games for all ages available
- Built according to EN1177 (HIC1000)
- Certified Non-Toxic EN71.3
- Ideal for mounds and un-even surfaces