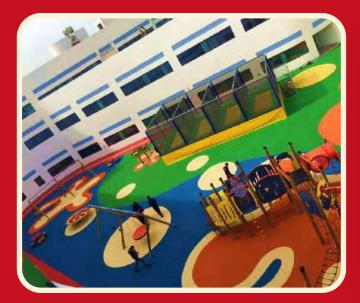

### Safety Flooring

- Elastic seamless flooring in multiple colors
- Extensive theming options
- Built-In games for all ages available
- Built according to EN1177 (HIC1000)
- Certified Non-Toxic EN71.3
- Ideal for mounds and un-even surfaces