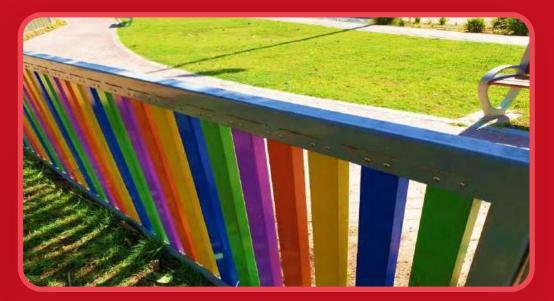

# Fencing

- Playground fencing built according to EN1176
- Choice of materials: steel, aluminium, wood
- Free choice of colors and design