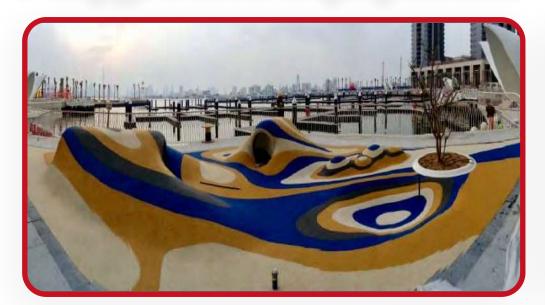

### Safety Flooring

- Elastic seamless flooring in multiple colors
- Extensive theming options
- Built-In games for all ages available
- Built according to EN1177 (HIC1000)
- Certified Non-Toxic EN71.3
- Ideal for mounds and un-even surfaces