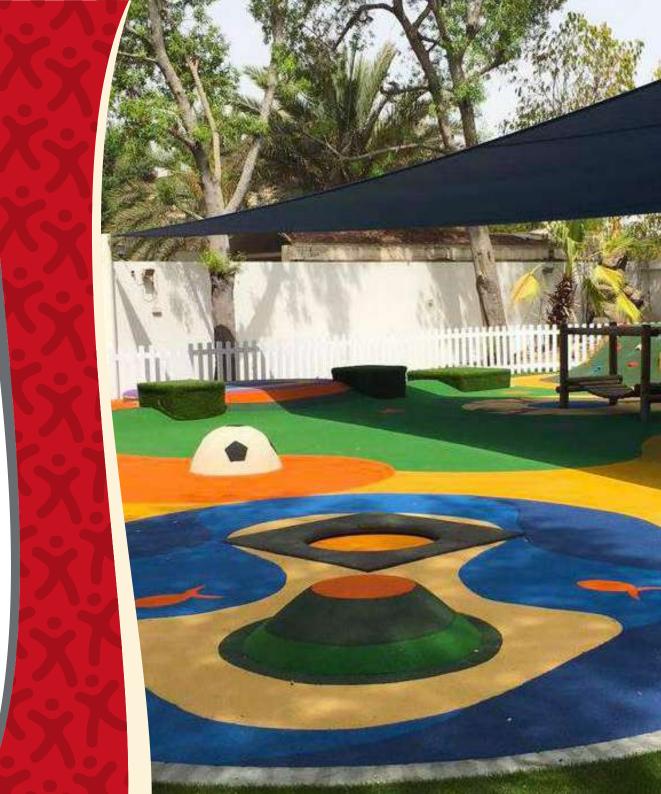

### Safety Flooring

- Elastic seamless flooring in multiple colors
- Extensive theming options
- Built-In games for all ages available
- Built according to EN1177 (HIC1000)
- Certified Non-Toxic EN71.3
- Ideal for mounds and un-even surfaces