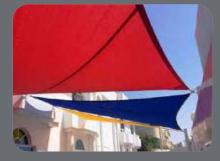

# Fencing

- Playground fencing built according to EN1176
- Choice of materials: steel, aluminium, wood
- Free choice of colors and design