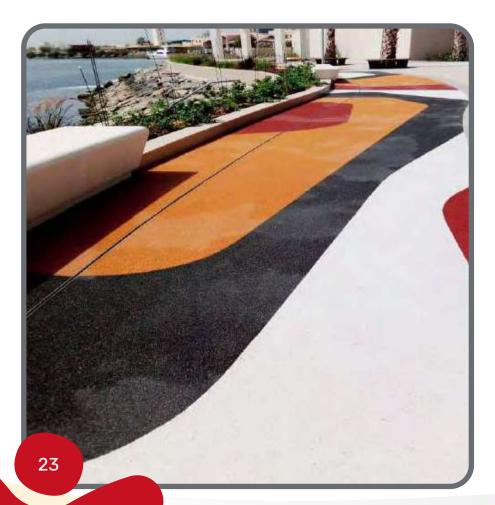

# **Resin Bound / Stone Carpet**

- Ideal for walking or cycle tracks
- Water-permeable solution for house or gardens
- Non-slip option around the pool
- Free choice of color and pattern